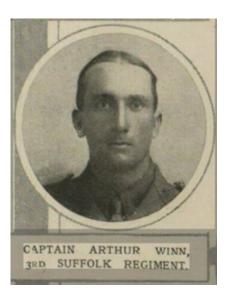

## Captain Arthur Winn, 2<sup>nd</sup> Battalion, Suffolk Regiment

Picture from the Illustrated London News 24<sup>th</sup> October 1914

From the De-Ruvigny Roll of Honour :- \*

WINN, ARTHUR, Capt., 3rd (Reserve), attd. 2nd, Suffolk Regt., only s. of Arthur Thomas Winn, of the Uplands, Aldeburgh, Suffolk, Barrister-at-Law, Middle Temple, by his wife, Constance, dau. of Henry Hicks, of Weybridge, Surrey; b. Ewell, co. Surrey, 13 April, 1884; educ. Eton; gazetted 2nd Lieut. to the 3rd Suffolk Territorials, April, 1902, and promoted Lieut., and Capt. 23 Aug. 1913; volunteered on the outbreak of war; went to France, Aug. 1914, attd. to the 2nd Suffolks, and was killed in action near Soissons, 9 Sept. 1914; unm.

<sup>\*</sup> A five volume book containing information on 25,000 missing soldiers

The first mention of Captain Winn is in the 2<sup>nd</sup> Battalion War Diary for the 8<sup>th</sup> August 1914 while at The Curragh: "2<sup>nd</sup> party of Reservists under Captain Winn, 3<sup>rd</sup> Suffolk Regt, join - 176."

Captain Winn was not one of the officers who went to France in early August with  $2^{nd}$  Suffolk, but he is next recorded crossing on the  $23^{rd}$  August with a draft of 90 reinforcements. They joined them at Favieres, on the  $6^{th}$  September where:

"Captain Winn took over command from Lieut. Oakes, organising it into two companies of two platoons each. On September 7 Major J H T Cornish-Bowden, 1<sup>st</sup> DCLI, arrived and assumed command of the battalion." (The History of the Suffolk Regiment)

On Wednesday the 9<sup>th</sup> September the battalion was engaged during the *Battle of the Marne*. *The History of the Suffolk Regiment* continues the story:

"On September 9 the 5<sup>th</sup> Division recrossed the Marne by the bridge between Saacy and Mery considerably to the eastward of its previous passage. At noon an attack was made by the 14<sup>th</sup> Brigade from La Limon across the valley toward Montreuil. As soon as the battalion reached the top of the hill the enemy poured heavy rifle fire from a wood on the right, shelling them at the same time from half-left."

Captain Winn was killed in the fighting and is buried at Montreuil-Aux-Lions British Cemetery. He is commemorated on the Aldeburgh War Memorial.