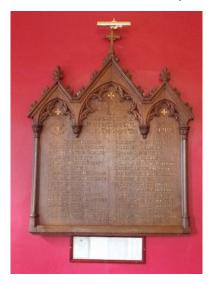

7132 Pte Walter Wilden born 1888 Stowmarket, enlisted 1905.

6998, Pte Albert Edward Steggles is commemorated on the La Ferte-Sous-Jouarre Memorial, on the Thetford War Memorial and St Mary's church roll of honour (now in Thetford British Legion Club - pictured)

Picture: www.warmemorialsonline.org.uk/memorial/130738