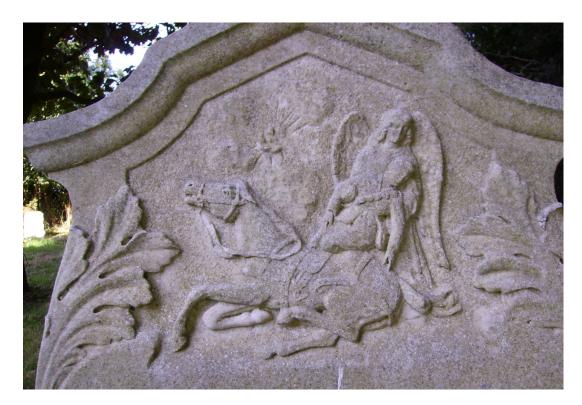

#### AN UNUSUAL PRIVATE HEADSTONE Colin Woods

#### **Garson Ralph Chapman**

Garson was born in 1898 at Monks Soham, Suffolk, of Walter and Mary Louise Chapman.

He has an unusual private headstone, as he was not entitled to a CWMG headstoneas he died on 30 May 1921 in Thanet Hospital, Kent, of wounds received on 8 November 1918 in France after being blown off his horse into a crater.